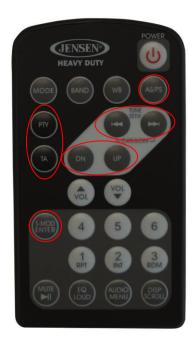

## **Technical Bulletin**

Date Released: 06-20-2013 Tracking Number: TBREMJHD10CC-002

Model/Part No.: REMJHD10CC

Re: Use with JHD3630BT, JHD1630 & JHD1130

Details: The REMJHD10CC will control most basic functions of the JHD3630BT, JHD1630 & JHD1130, with

the noted exceptions:

All models:

- The PTY and TA button have no function in regular Tuner mode.
- JHD3630BT & JHD1630 only:
  - In SiriusXM mode, the AS/PS button will scan through the station presets.
    - S.MOD/ENTER performs INFO/ENTER function only. It does not perform SiriusXM Mode selection.
      - No DIRECT TUNE or CATEGORY selection via remote.
    - Use #1-6 buttons for direct preset station access.
  - In USB mode, AS/PS button will bring up the folder search. Use TUNE/SEEK buttons to advance through list. Use S.MOD/ENTER to select.
  - In iPod mode, AS/PS button will bring up the folder search. Use TUNE/SEEK buttons to advance through list. Use S.MOD/ENTER to select.
- o JHD3630BT only:
  - In BT Audio mode, use TUNE/SEEK buttons to advance track in current playlist. All other playlist functions must be performed by the BT Audio device.
  - In CD-MP3 mode, AS/PS button will bring up the folder search. Use TUNE/SEEK buttons to advance through list. Use S.MOD/ENTER to select.